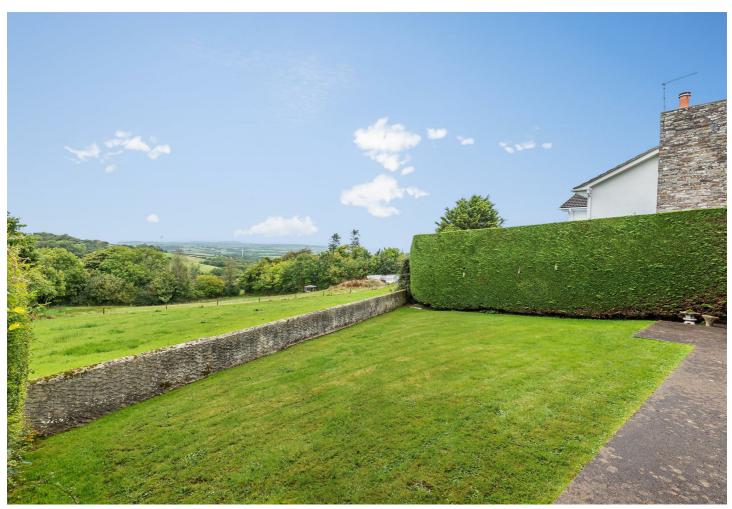

#### **OUTSIDE**

To the front the property there is garden which is laid to lawn and a driveway offering parking for 3-4 cars and leads up to the front of the property and integral double garage.

The rear garden is mainly laid to lawn with mature shrub boundaries and enjoys lovely views over the adjoining countryside.