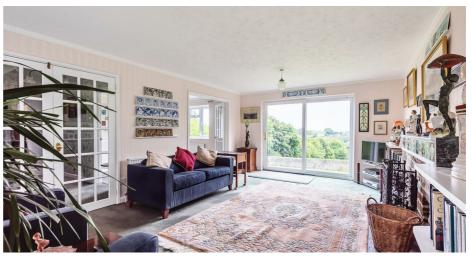

## ACCOMMODATION

Front door opens into the generous entrance hall with a WC and double doors leading through to the spacious dual aspect sitting room. The sitting room enjoy double doors out to the rear garden, an open fireplace with a decorative stone surround and further double doors which lead through to the dining room. The kitchen offers a range of wall mounted cupboards, base units and drawers, an inset stainless steel sink, built in cooker with a gas hob and extractor hood over.