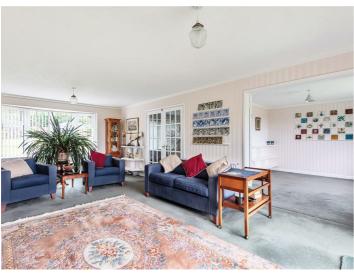

## ACCOMMODATION

Front door opens into the generous entrance hall with a WC and double doors leading through to the spacious dual aspect sitting room. The sitting room enjoy double doors out to the rear garden, an open fireplace with a decorative stone surround and further double doors which lead through to the dining room. The kitchen offers a range of wall mounted cupboards, base units and drawers, an inset stainless steel sink, built in cooker with a gas hob and extractor hood over.