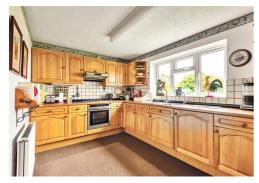

## ACCOMMODATION

Front door opens into the generous entrance hall with a WC and double doors leading through to the spacious dual aspect sitting room. The sitting room enjoy double doors out to the rear garden, an open fireplace with a decorative stone surround and further double doors which lead through to the dining room. The kitchen offers a range of wall mounted cupboards, base units and drawers, an inset stainless steel sink, built in cooker with a gas hob and extractor hood over.