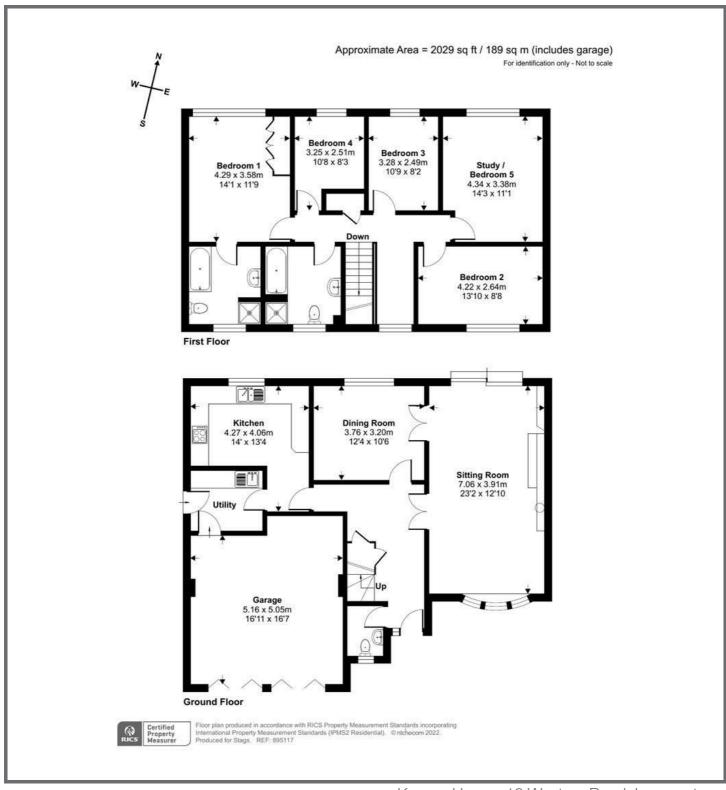

## **DESCRIPTION**

A well-presented detached residence with impressive far reaching views towards the North Coast. The accommodation comprises; entrance hall, WC, sitting room, dining room, kitchen, utility, 5 bedrooms (1 en suite), family bathroom and an integral double garage. The property enjoys gardens to the front, rear and off road parking for multiple vehicles.

## ACCOMMODATION

Front door opens into the generous entrance hall with a WC and double doors leading through to the spacious dual aspect sitting room. The sitting room enjoy double doors out to the rear garden, an open fireplace with a decorative stone surround and further double doors which lead through to the dining room. The kitchen offers a range of wall mounted cupboards, base units and drawers, an inset stainless steel sink, built in cooker with a gas hob and extractor hood over.

The utility room is accessed from the kitchen and offers space for appliances, further worktop space, a door to the side of the property and an internal doors into the double garage with up and over doors, power and light.

The first floor offers a landing with an airing cupboard, 5 bedrooms and a family bathroom

with a bath, shower, WC and a wash hand basin. Bedroom 1 benefits from an en suite shower room and also enjoys the most fabulous views over the countryside and towards the North Coast.