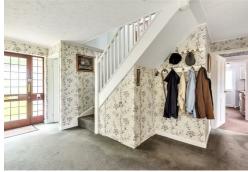

## ACCOMMODATION

Front door opens into the generous entrance hall with a WC and double doors leading through to the spacious dual aspect sitting room. The sitting room enjoy double doors out to the rear garden, an open fireplace with a decorative stone surround and further double doors which lead through to the dining room. The kitchen offers a range of wall mounted cupboards, base units and drawers, an inset stainless steel sink, built in cooker with a gas hob and extractor hood over.

The first floor offers a landing with an airing cupboard, 5 bedrooms and a family bathroom

with a bath, shower, WC and a wash hand basin. Bedroom 1 benefits from an en suite shower room and also enjoys the most fabulous views over the countryside and towards the North Coast.