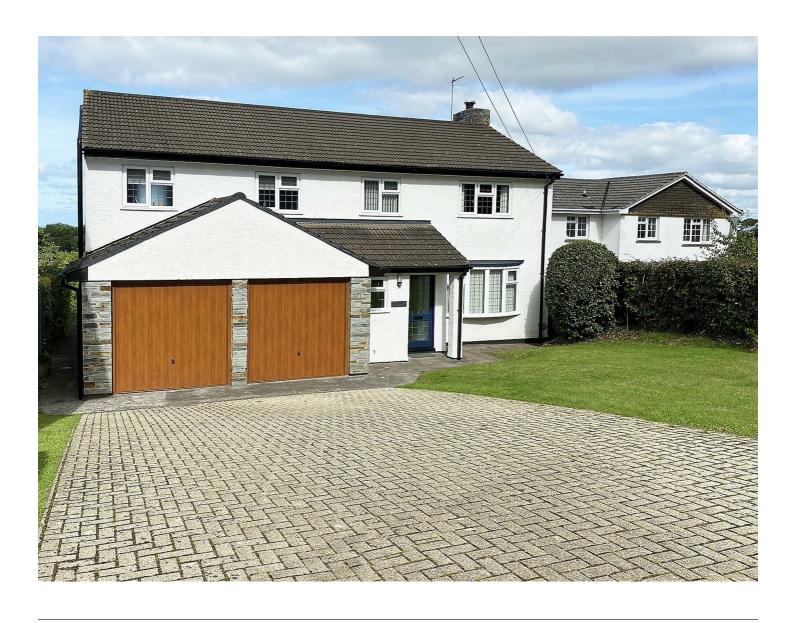

## **DESCRIPTION**

A well-presented detached residence with impressive far reaching views towards the North Coast. The accommodation comprises; entrance hall, WC, sitting room, dining room, kitchen, utility, 5 bedrooms (1 en suite), family bathroom and an integral double garage. The property enjoys gardens to the front, rear and off road parking for multiple vehicles.

#### **OUTSIDE**

To the front the property there is garden which is laid to lawn and a driveway offering parking for 3-4 cars and leads up to the front of the property and integral double garage.

The rear garden is mainly laid to lawn with mature shrub boundaries and enjoys lovely views over the adjoining countryside.